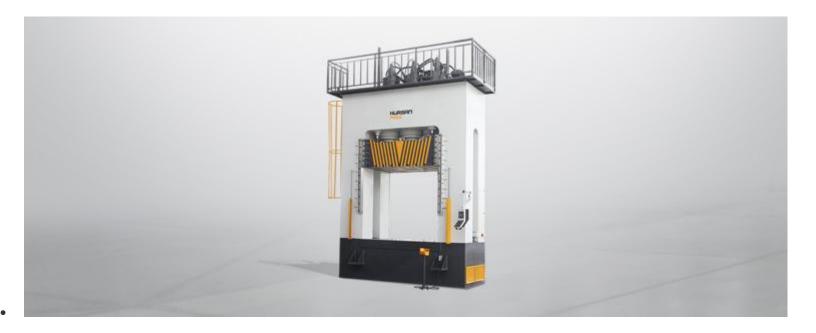

## **Special Deep Drawing Presses - 77/850**

Deep Drawing Presses are the main machines used in fields like Automative, White Appliances and Natural Gas. These type of presses are generally known as 'Double Effect Presses because they apply the pressure from the up and work with the cushion cylinders from the down.

This process is made by giving shape to sheet metal materials in various thickness and different characteristics (steel, stainless steel, alloy sheet etc.) with high pressure between a male and female mould.

As Hürsan Hydraulic Press and Workbench Ind.Set.CO, ODCP Series we can manufacture 1300\*1600 mm table sizes up to 1600\*1300 mm between 300-4000 tons pressing force.

automotive

white goods

natural gas