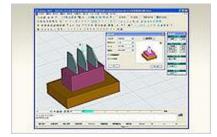

### **ESPERADVANCE PRO**

Creating programs for die-sinking EDM ESPERADVANCE PRO Allows you to create machining program on your PC.