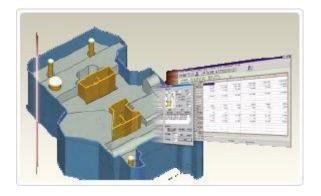

# AD series CAD/CAM System AD series Support from mold design to machining. It has functions for Wire-cut EDM, Electrode design, NC-EDM and Milling.