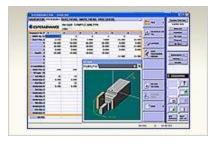

# E.S.P.E.R SCHEDULE

Continuous operation control of die-sinking EDM E.S.P.E.R SCHEDULE Allows you to schedule operation of five EDMs at the same time.