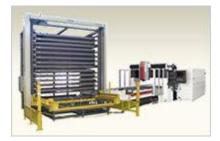

## SCXHVII-P-M series for HVII Series

Pallet/sheet changer

A dual-purpose material handling system which exchanges pallets when cutting medium to thick workpieces and loads/unloads thin sheets in highvolume production runs.