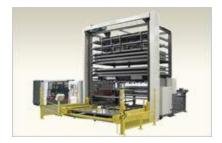

#### **PC-LHVII** series for HVII Series

Pallet changer/stocker

Automated stocker system provides a large storage capacity and allows for continuous operation. Exteded laterally to HVII series.

### **PC-LNX series for NX Series**

Pallet changer/stocker

Automated stocker system provides a large storage capacity and allows for continuous operation. Exteded laterally to NX series.