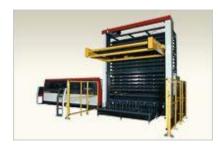

#### **PC-LIV** series for LV Series

Pallet changer/stocker

Automated stocker system provides a large storage capacity and allows for continuous operation. Laterally extended, according to available floor space.

#### Pallet changer/stocker

Automated stocker system provides a large storage capacity and allows for continuous operation. Longitudinally extended, according to available floor space.