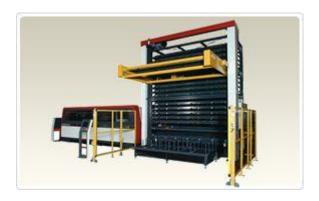

#### **PC-LIV** series for LV Series

Pallet changer/stocker

Automated stocker system provides a large storage capacity and allows for continuous operation. Laterally extended, according to available floor space.

#### Pallet changer/stocker

Automated stocker system provides a large storage capacity and allows for continuous operation. Longitudinally extended, according to available floor space.