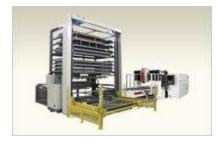

# **SCXIV-P-M** series for LV Series

Pallet/sheet changer

A dual-purpose material handling system which exchanges pallets when cutting medium to thick workpieces and loads/unloads thin sheets in highvolume production runs.

## SCXHVII-P-M series for HVII Series

Pallet/sheet changer

A dual-purpose material handling system which exchanges pallets when cutting medium to thick workpieces and loads/unloads thin sheets in highvolume production runs.