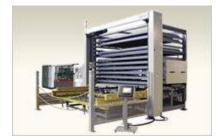

#### **PC-LHVII** series for HVII Series

Pallet changer/stocker

Automated stocker system provides a large storage capacity and allows for continuous operation. Exteded laterally to HVII series.

### **PC-LNX series for NX Series**

Pallet changer/stocker

Automated stocker system provides a large storage capacity and allows for continuous operation. Exteded laterally to NX series.