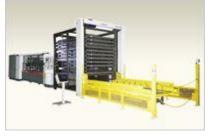

# **SCXIV-P-M** series for LV Series

Pallet/sheet changer

A dual-purpose material handling system which exchanges pallets when cutting medium to thick workpieces and loads/unloads thin sheets in highvolume production runs.