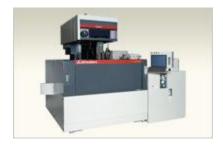

### **FA-V Series**

FA40V / FA50V

Provides considerable machining travel and high rigidity for large workpieces.